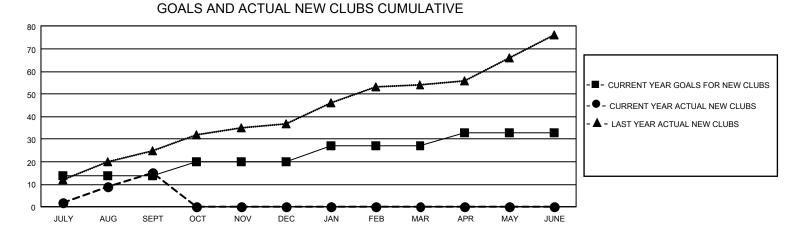

## GAT MONTHLY MEMBERSHIP PROGRESS REPORT

GMT Constitutional Area 7, Group C

REPORT DOES NOT INCLUDE CLUBS IN UNDISTRICTED AREAS.

| Clubs                 |               |           |               | Members               |                          |                         |                                                    |
|-----------------------|---------------|-----------|---------------|-----------------------|--------------------------|-------------------------|----------------------------------------------------|
| RESULTS FOR 2024-2025 |               |           |               | RESULTS FOR 2024-2025 |                          |                         |                                                    |
| QUARTER               | NEW CLUB GOAL | NEW CLUBS | DROPPED CLUBS | QUARTER               | EMBER GROWTH NET<br>GOAL | MEMBER GROWTH<br>ACTUAL | DROPPED MEMBERS<br>ACTUAL (including<br>transfers) |
| JULY/AUG/SEPT         | - 42          | 15        | 1             | JULY/AUG/SEPT         | 300                      | 768                     | 483                                                |
| OCT/NOV/DEC           | 18            | 0         | 0             | OCT/NOV/DEC           | 250                      | 0                       | 0                                                  |
| JAN/FEB/MAR           | 21            | 0         | 0             | JAN/FEB/MAR           | 300                      | 0                       | 0                                                  |
| APR/MAY/JUNE          | 18            | 0         | 0             | APR/MAY/JUNE          | 480                      | 0                       | 0                                                  |