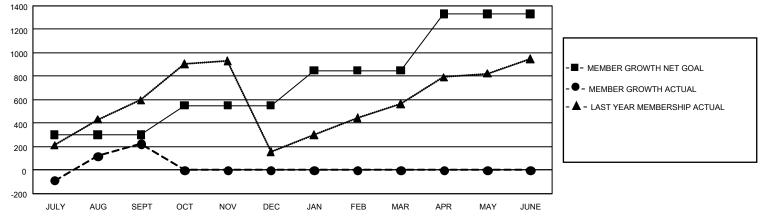

## GAT MONTHLY MEMBERSHIP PROGRESS REPORT

GMT Constitutional Area 7, Group C

REPORT DOES NOT INCLUDE CLUBS IN UNDISTRICTED AREAS.

| Clubs                 |               |           |               | Members               |                          |                         |                                                    |
|-----------------------|---------------|-----------|---------------|-----------------------|--------------------------|-------------------------|----------------------------------------------------|
| RESULTS FOR 2024-2025 |               |           |               | RESULTS FOR 2024-2025 |                          |                         |                                                    |
| QUARTER               | NEW CLUB GOAL | NEW CLUBS | DROPPED CLUBS | QUARTER               | EMBER GROWTH NET<br>GOAL | MEMBER GROWTH<br>ACTUAL | DROPPED MEMBERS<br>ACTUAL (including<br>transfers) |
| JULY/AUG/SEPT         | - 42          | 15        | 1             | JULY/AUG/SEPT         | 300                      | 768                     | 483                                                |
| OCT/NOV/DEC           | 18            | 0         | 0             | OCT/NOV/DEC           | 250                      | 0                       | 0                                                  |
| JAN/FEB/MAR           | 21            | 0         | 0             | JAN/FEB/MAR           | 300                      | 0                       | 0                                                  |
| APR/MAY/JUNE          | 18            | 0         | 0             | APR/MAY/JUNE          | 480                      | 0                       | 0                                                  |